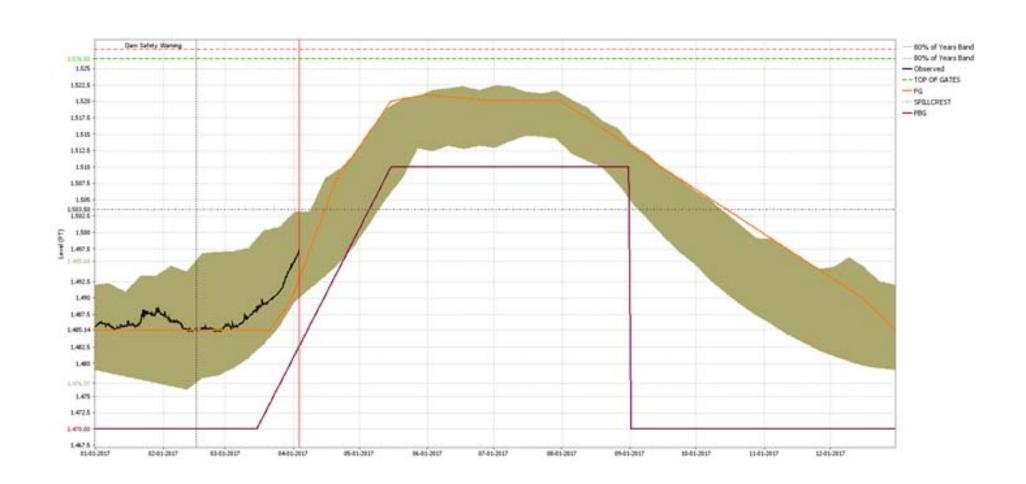

Summary 2017 YTD





#### **January 1 – December 31, 2016**

- Cumulative Rainfall
  - Above Chattanooga 42.52 inches (85% of average)
  - Below Chattanooga 48.66 inches (94% of average)
- Cumulative Runoff
  - Above Chattanooga 16.79 inches (74% of average)
  - Below Chattanooga 15.28 inches (71% of average)

#### **January 1 – April 02, 2017**

- Cumulative Rainfall
  - Above Chattanooga 11.58 inches (83% of average)
  - Below Chattanooga 13.80 inches (91% of average)
- Cumulative Runoff
  - Above Chattanooga 5.62 inches (56% of average)
  - Below Chattanooga 7.11 inches (65% of average)

















#### Fontana 2016







## Fontana as of April 3, 2017







### Chatuge 2016





#### Chatuge as of April 3, 2017







#### Hiwassee 2016





#### Hiwassee as of April 3, 2017







### Nottely 2016





#### Nottely as of April 3, 2017