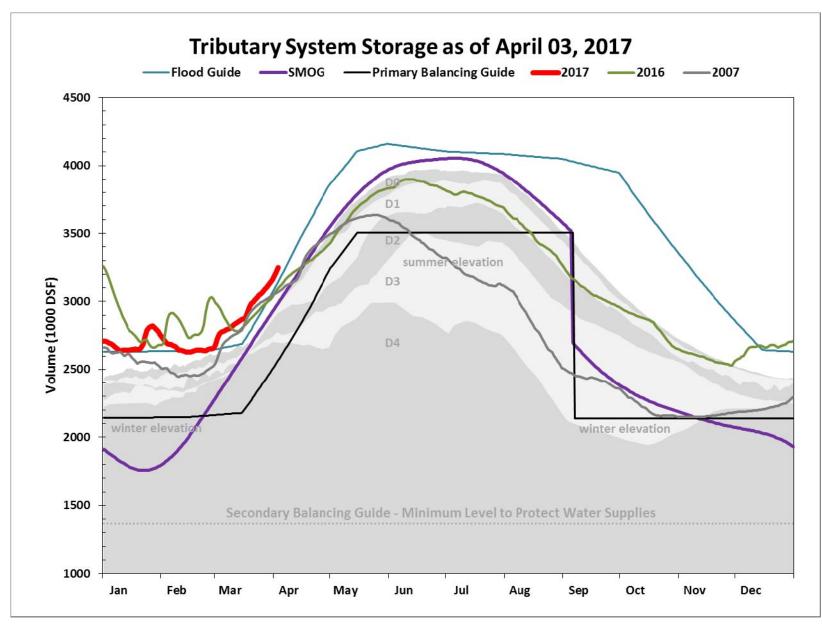

#### **January 1 – April 02, 2017**

- Cumulative Rainfall
  - Above Chattanooga 11.58 inches (83% of average)
  - Below Chattanooga 13.80 inches (91% of average)
- Cumulative Runoff
  - Above Chattanooga 5.62 inches (56% of average)
  - Below Chattanooga 7.11 inches (65% of average)