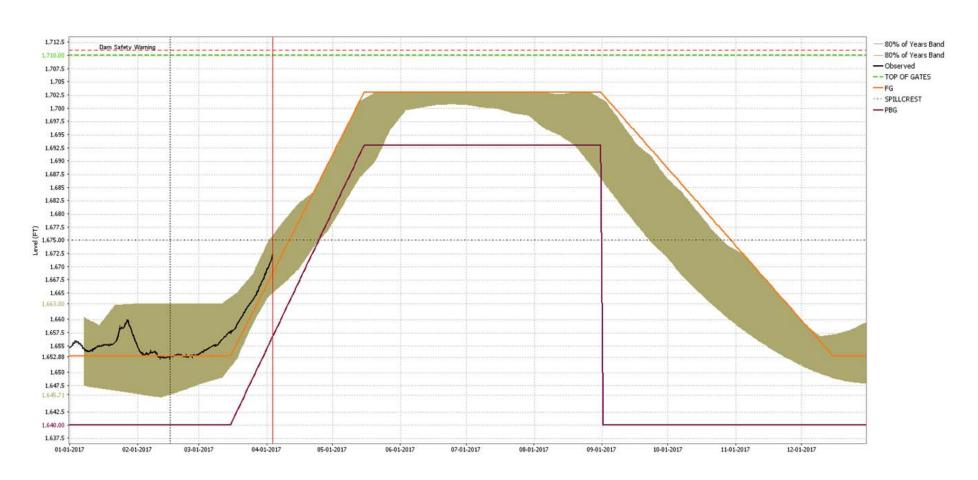

# TVA System Status Update

2016 Summary 2017 YTD





#### **January 1 – December 31, 2016**

- Cumulative Rainfall
  - Above Chattanooga 42.52 inches (85% of average)
  - Below Chattanooga 48.66 inches (94% of average)
- Cumulative Runoff
  - Above Chattanooga 16.79 inches (74% of average)
  - Below Chattanooga 15.28 inches (71% of average)

#### **January 1 – April 02, 2017**

- Cumulative Rainfall
  - Above Chattanooga 11.58 inches (83% of average)
  - Below Chattanooga 13.80 inches (91% of average)
- Cumulative Runoff
  - Above Chattanooga 5.62 inches (56% of average)
  - Below Chattanooga 7.11 inches (65% of average)

















#### Fontana 2016







## Fontana as of April 3, 2017







### Chatuge 2016





#### Chatuge as of April 3, 2017







#### Hiwassee 2016





#### Hiwassee as of April 3, 2017







### Nottely 2016





#### Nottely as of April 3, 2017