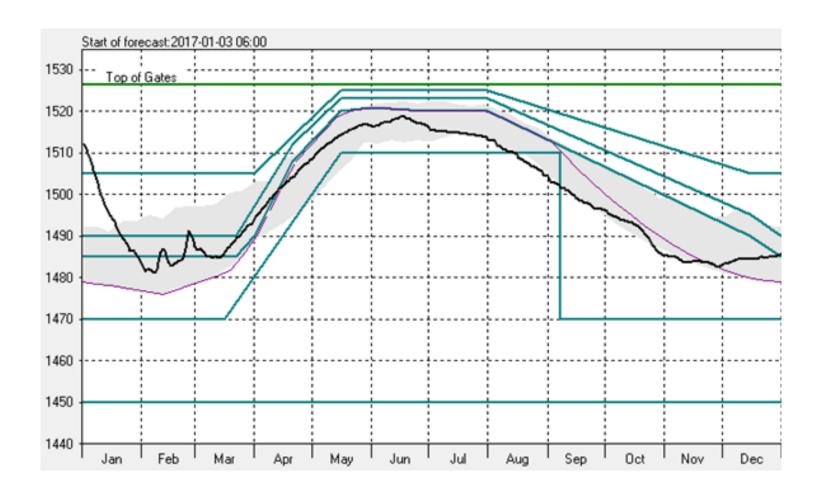

# TVA System Status Update

2016 Summary 2017 YTD





#### **January 1 – December 31, 2016**

- Cumulative Rainfall
  - Above Chattanooga 42.52 inches (85% of average)
  - Below Chattanooga 48.66 inches (94% of average)
- Cumulative Runoff
  - Above Chattanooga 16.79 inches (74% of average)
  - Below Chattanooga 15.28 inches (71% of average)

#### **January 1 – April 02, 2017**

- Cumulative Rainfall
  - Above Chattanooga 11.58 inches (83% of average)
  - Below Chattanooga 13.80 inches (91% of average)
- Cumulative Runoff
  - Above Chattanooga 5.62 inches (56% of average)
  - Below Chattanooga 7.11 inches (65% of average)

















#### Fontana 2016







## Fontana as of April 3, 2017







### Chatuge 2016





#### Chatuge as of April 3, 2017







#### Hiwassee 2016





#### Hiwassee as of April 3, 2017







### Nottely 2016





#### Nottely as of April 3, 2017