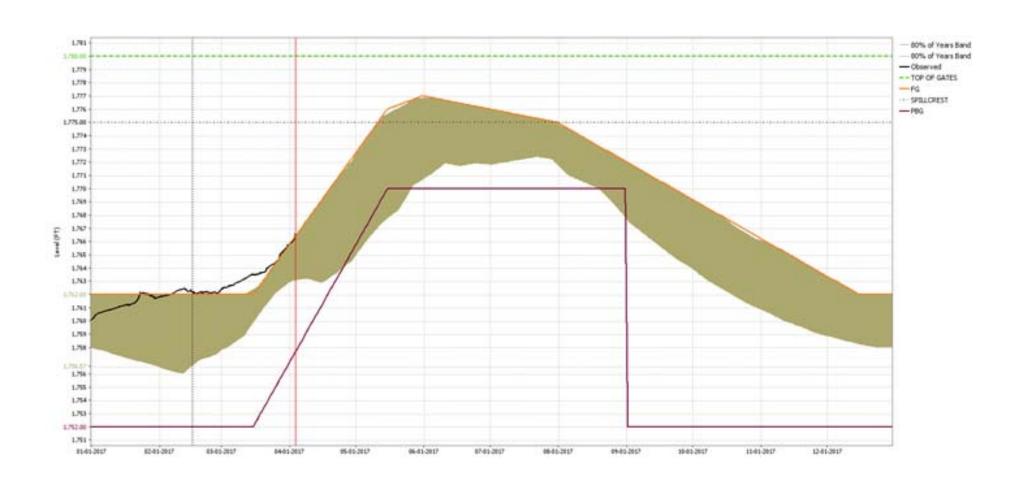

- Cumulative Rainfall
  - Above Chattanooga 42.52 inches (85% of average)
  - Below Chattanooga 48.66 inches (94% of average)
- Cumulative Runoff
  - Above Chattanooga 16.79 inches (74% of average)
  - Below Chattanooga 15.28 inches (71% of average)

#### **January 1 – April 02, 2017**

- Cumulative Rainfall
  - Above Chattanooga 11.58 inches (83% of average)
  - Below Chattanooga 13.80 inches (91% of average)
- Cumulative Runoff
  - Above Chattanooga 5.62 inches (56% of average)
  - Below Chattanooga 7.11 inches (65% of average)

















#### Fontana 2016







## Fontana as of April 3, 2017







### Chatuge 2016





#### Chatuge as of April 3, 2017







#### Hiwassee 2016





#### Hiwassee as of April 3, 2017







### Nottely 2016





#### Nottely as of April 3, 2017