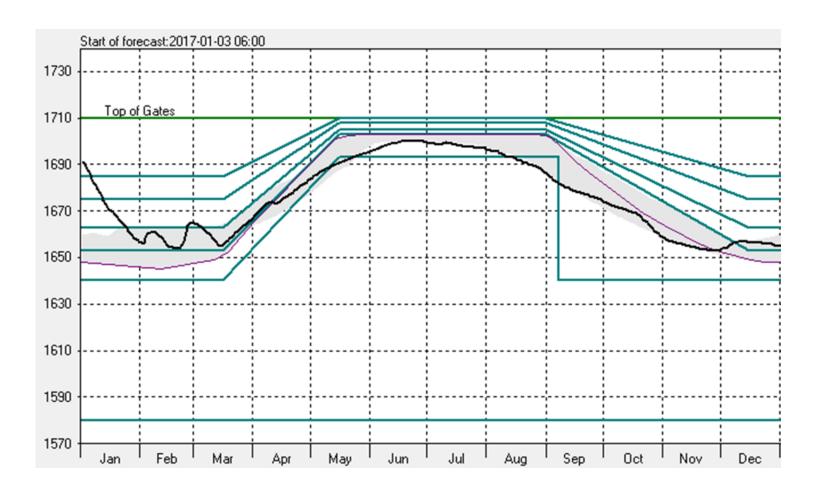

# TVA System Status Update

2016 Summary 2017 YTD





#### **January 1 – December 31, 2016**

- Cumulative Rainfall
  - Above Chattanooga 42.52 inches (85% of average)
  - Below Chattanooga 48.66 inches (94% of average)
- Cumulative Runoff
  - Above Chattanooga 16.79 inches (74% of average)
  - Below Chattanooga 15.28 inches (71% of average)

#### **January 1 – April 02, 2017**

- Cumulative Rainfall
  - Above Chattanooga 11.58 inches (83% of average)
  - Below Chattanooga 13.80 inches (91% of average)
- Cumulative Runoff
  - Above Chattanooga 5.62 inches (56% of average)
  - Below Chattanooga 7.11 inches (65% of average)

















#### Fontana 2016







## Fontana as of April 3, 2017







### Chatuge 2016





#### Chatuge as of April 3, 2017







#### Hiwassee 2016





#### Hiwassee as of April 3, 2017







### Nottely 2016





#### Nottely as of April 3, 2017