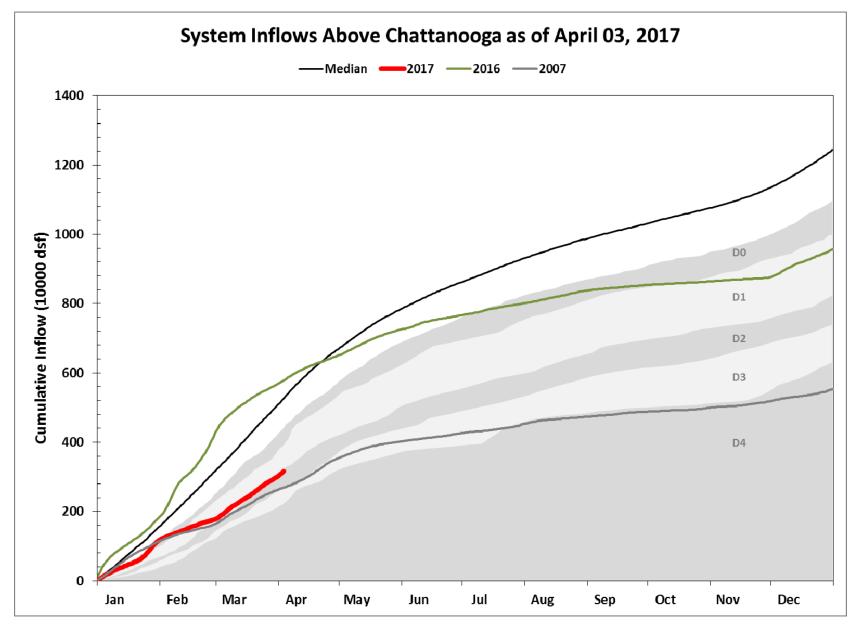

#### **January 1 – April 02, 2017**

- Cumulative Rainfall
  - Above Chattanooga 11.58 inches (83% of average)
  - Below Chattanooga 13.80 inches (91% of average)
- Cumulative Runoff
  - Above Chattanooga 5.62 inches (56% of average)
  - Below Chattanooga 7.11 inches (65% of average)