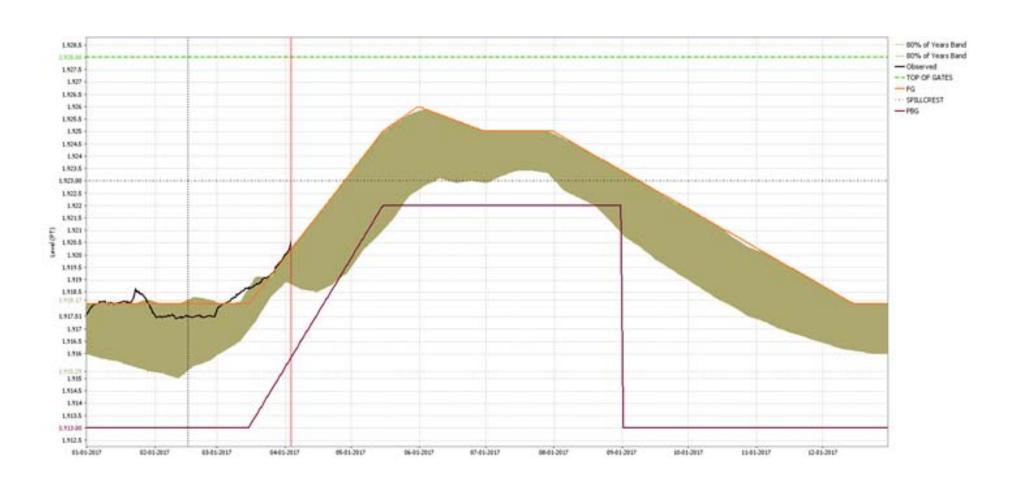

# TVA System Status Update

2016 Summary 2017 YTD





#### **January 1 – December 31, 2016**

- Cumulative Rainfall
  - Above Chattanooga 42.52 inches (85% of average)
  - Below Chattanooga 48.66 inches (94% of average)
- Cumulative Runoff
  - Above Chattanooga 16.79 inches (74% of average)
  - Below Chattanooga 15.28 inches (71% of average)

#### **January 1 – April 02, 2017**

- Cumulative Rainfall
  - Above Chattanooga 11.58 inches (83% of average)
  - Below Chattanooga 13.80 inches (91% of average)
- Cumulative Runoff
  - Above Chattanooga 5.62 inches (56% of average)
  - Below Chattanooga 7.11 inches (65% of average)

















#### Fontana 2016







## Fontana as of April 3, 2017







### Chatuge 2016





#### Chatuge as of April 3, 2017







#### Hiwassee 2016





#### Hiwassee as of April 3, 2017







### Nottely 2016





#### Nottely as of April 3, 2017