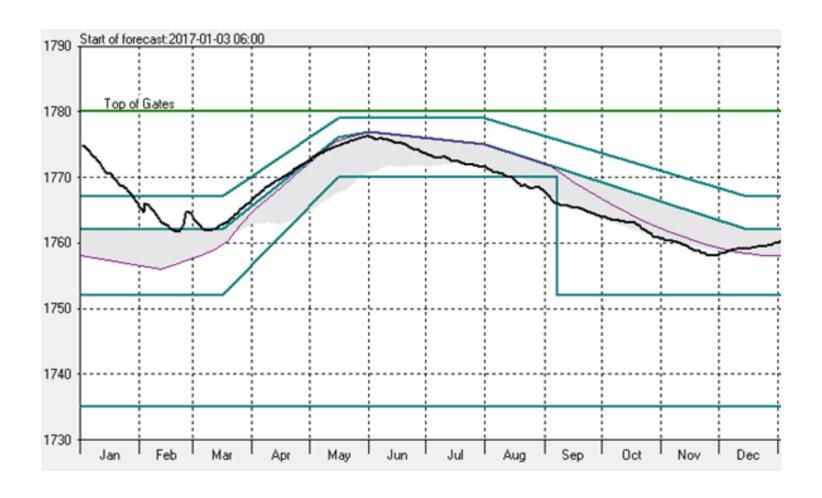

### **January 1 – December 31, 2016**

- Cumulative Rainfall
  - Above Chattanooga 42.52 inches (85% of average)
  - Below Chattanooga 48.66 inches (94% of average)
- Cumulative Runoff
  - Above Chattanooga 16.79 inches (74% of average)
  - Below Chattanooga 15.28 inches (71% of average)

#### **January 1 – April 02, 2017**

- Cumulative Rainfall
  - Above Chattanooga 11.58 inches (83% of average)
  - Below Chattanooga 13.80 inches (91% of average)
- Cumulative Runoff
  - Above Chattanooga 5.62 inches (56% of average)
  - Below Chattanooga 7.11 inches (65% of average)

















#### Fontana 2016







## Fontana as of April 3, 2017







### Chatuge 2016





#### Chatuge as of April 3, 2017







#### Hiwassee 2016





#### Hiwassee as of April 3, 2017







### Nottely 2016





#### Nottely as of April 3, 2017