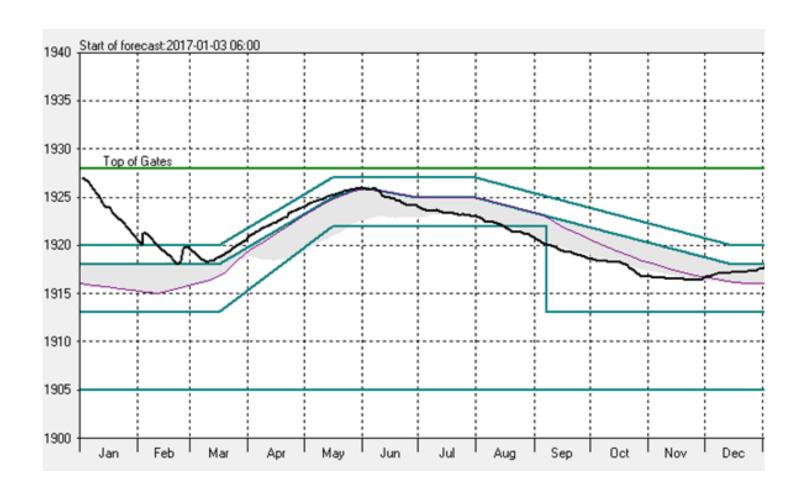

# TVA System Status Update

2016 Summary 2017 YTD





#### **January 1 – December 31, 2016**

- Cumulative Rainfall
  - Above Chattanooga 42.52 inches (85% of average)
  - Below Chattanooga 48.66 inches (94% of average)
- Cumulative Runoff
  - Above Chattanooga 16.79 inches (74% of average)
  - Below Chattanooga 15.28 inches (71% of average)

#### **January 1 – April 02, 2017**

- Cumulative Rainfall
  - Above Chattanooga 11.58 inches (83% of average)
  - Below Chattanooga 13.80 inches (91% of average)
- Cumulative Runoff
  - Above Chattanooga 5.62 inches (56% of average)
  - Below Chattanooga 7.11 inches (65% of average)

















#### Fontana 2016







## Fontana as of April 3, 2017







### Chatuge 2016





#### Chatuge as of April 3, 2017







#### Hiwassee 2016





#### Hiwassee as of April 3, 2017







### Nottely 2016





#### Nottely as of April 3, 2017